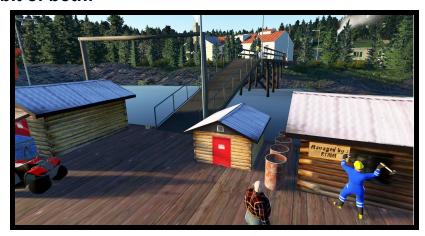

On the internet, it is both "Silverking" and Silver King". So we are going with a little bit of both!

The lodge is located about 20 miles northwest of Ketchikan on Grant Island. It is accessible by float plane, boat, and helicopter in RTMM.