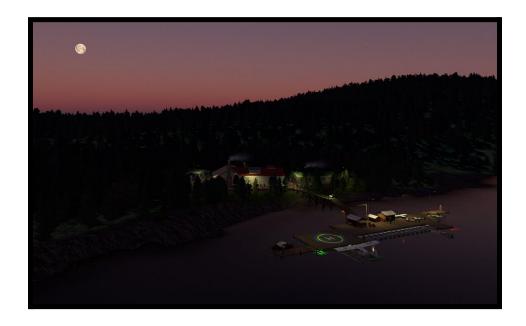

The scenery is low-light friendly, with all docks and important areas lit for the low-light conditions of this area.

Installation: Unzip the folder and put it into your Community Folder. NOTAM: You cannot "search" for "Silverking" or "Silver King" to find this location. Use the ICAO (SKL1) and it will be found. This is an anomaly in FS2020 Development and no one has yet figured out the cause of the problem.