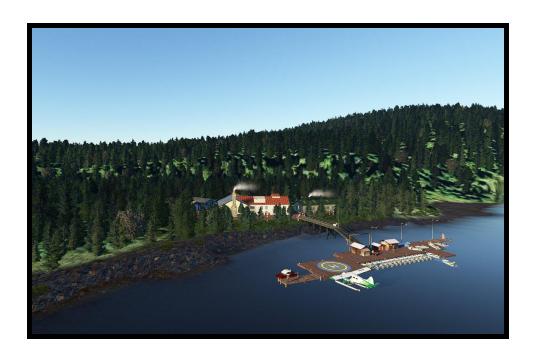

On the internet, it is both "Silverking" and Silver King". So we are going with a little bit of both!

The lodge is located about 20 miles northwest of Ketchikan on Grant Island. It is accessible by float plane, boat, and helicopter in RTMM.